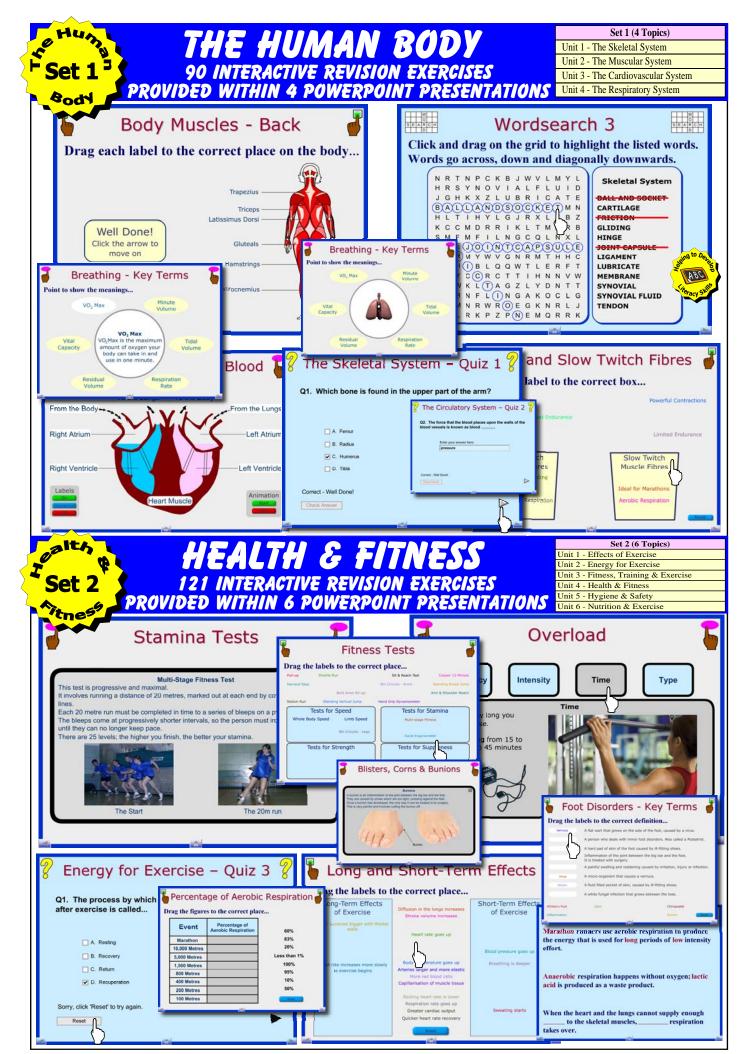

e.g. as lesson starters or plenaries, revision for tests and exams, to enliven the P.E. resources on your VLE, or even add them to your own existing presentations, (simply by copying and pasting individual slides). Sets 1-4 cover The Body, Health & Fitness, Training & Sporting Skills and Social Issues & Injuries. You only need PowerPoint 2000 or later to run, edit or personalise the original presentations which average 25 slides each.

School phone:

| Type of Interactive<br>Exercise | Number of Exercises |       |       |       |
|---------------------------------|---------------------|-------|-------|-------|
|                                 | Set 1               | Set 2 | Set 3 | Set 4 |
| Key Point Summary               | 25                  | 41    | 48    | 56    |
| Drag & Drop                     | 17                  | 13    | 14    | 16    |
| Point & Show                    | 21                  | 23    | 18    | 22    |
| Quiz                            | 11                  | 17    | 12    | 9     |
| Wordsearch                      | 16                  | 27    | 20    | 25    |