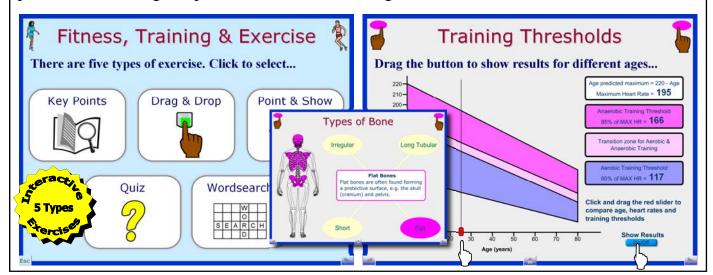

'structured word' exercises, 'drag & drop' exercises, 'point & show' animations, quizzes, and wordsearches - see back page for more details.

The presentations can be used to support your scheme of work in many ways,