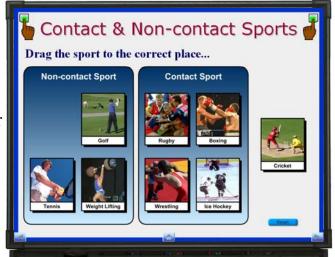

'structured word' exercises, 'drag & drop' exercises, 'point & show' animations, quizzes, and wordsearches - see back page for more details.

The presentations can be used to support your scheme of work in many ways,