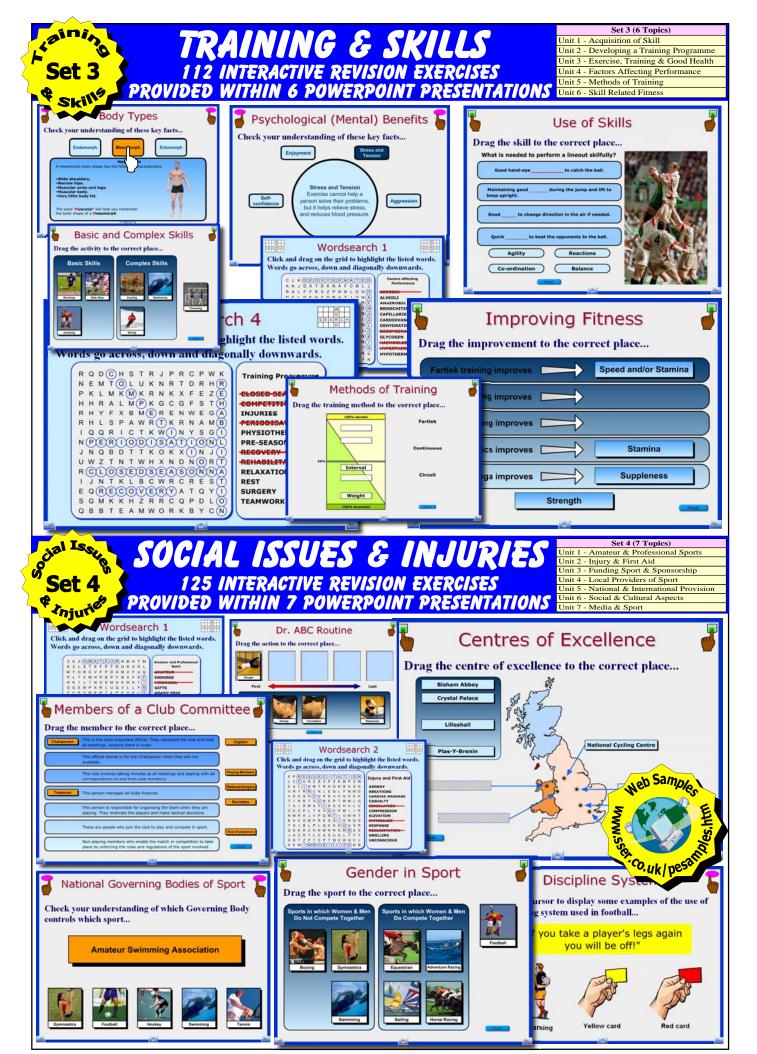

e.g. as lesson starters or plenaries, revision for tests and exams, to enliven the P.E. resources on your VLE, or even add them to your own existing presentations, (simply by copying and pasting individual slides). Sets 1-4 cover The Body, Health & Fitness, Training & Sporting Skills and Social Issues & Injuries. You only need PowerPoint 2000 or later to run, edit or personalise the original presentations which average 25 slides each.

School phone:

| Type of Interactive<br>Exercise | Number of Exercises |       |       |       |
|---------------------------------|---------------------|-------|-------|-------|
|                                 | Set 1               | Set 2 | Set 3 | Set 4 |
| Key Point Summary               | 25                  | 41    | 48    | 56    |
| Drag & Drop                     | 17                  | 13    | 14    | 16    |
| Point & Show                    | 21                  | 23    | 18    | 22    |
| Quiz                            | 11                  | 17    | 12    | 9     |
| Wordsearch                      | 16                  | 27    | 20    | 25    |