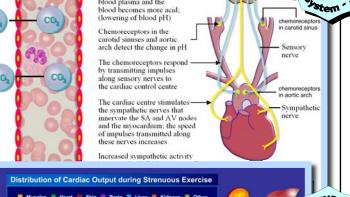

bon Dioxide (CO<sub>2</sub>) od carbon dioxide respiratory activity.

CO<sub>2</sub> dissolves in the blood plasma and the blood becomes more aci (lowering of blood pH)