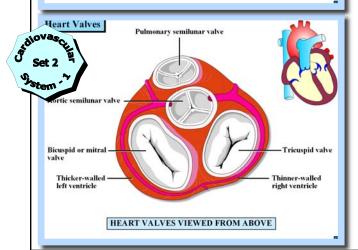

## FOCUSING ON THE HEART & THE RESPIRATORY & CIRCULATORY SYSTEMS

The muscle fibres within a given motor unit are all of one type (fast or slow fibres). However, a whole muscle is a mixture of different fibre types.