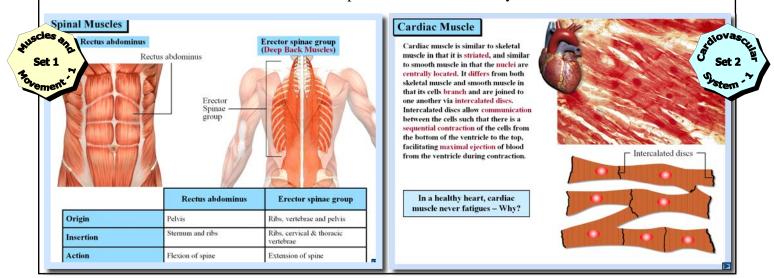

**Set 1** (11 presentations) focuses on movement (featuring superb animations) and the structure and function of muscles and joints.

**Set 2** (8 presentations) focuses on the respiratory and cardiovascular systems and will enable you to focus students attention and to deliver these topics with ease and clarity.

# MOVEMENT PLUS THE STRUCTURE & FUNCTION OF MUSCLES & JOINTS