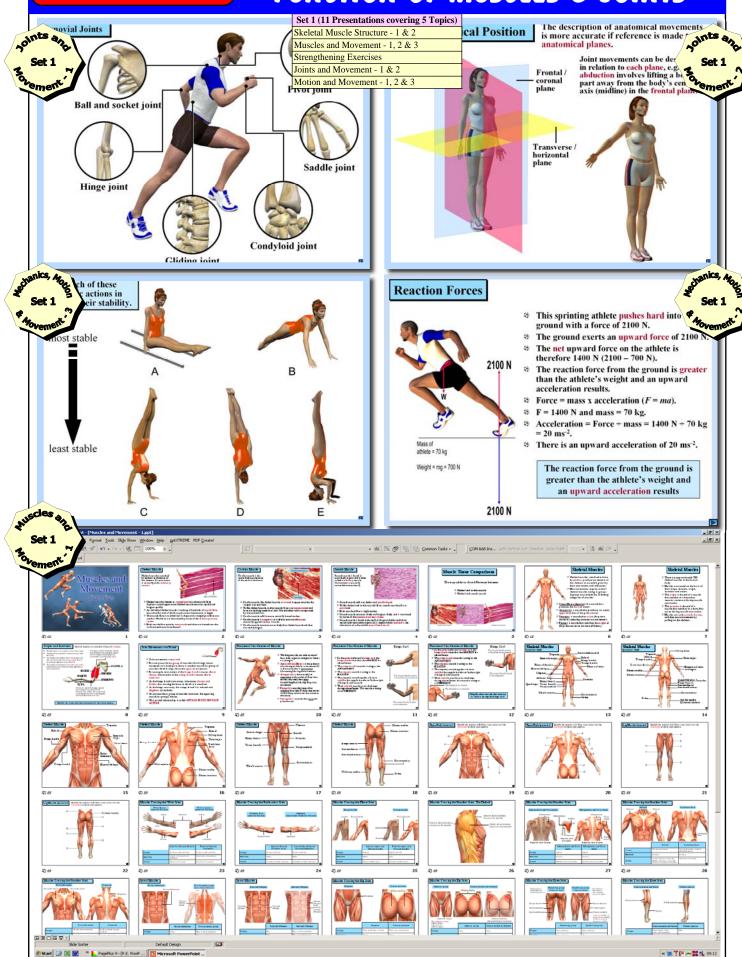

**Set 1** (11 presentations) focuses on movement (featuring superb animations) and the structure and function of muscles and joints.

**Set 2** (8 presentations) focuses on the respiratory and cardiovascular systems and will enable you to focus students attention and to deliver these topics with ease and clarity.

## **SET 1**11 PRESENTATIONS & NOTES

# MOVEMENT PLUS THE STRUCTURE & FUNCTION OF MUSCLES & JOINTS