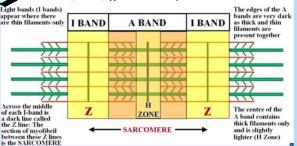

#### The Banding Pattern of Skeletal Muscle

a light microscope the striated nature of skeletal muscle can be observed.

This is seen as a regular alternation of light and dark bands.

This banding pattern is due to the arrangement of the thick and thin filaments within the myofibrils.

ands (A bands) appear where thick myosin filaments