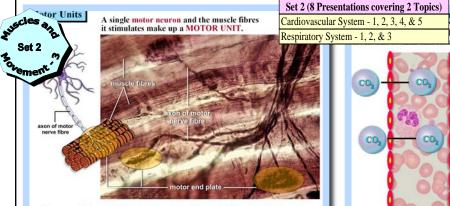

### SET 2 8 PRESENTATIONS & NOTES

## FOCUSING ON THE HEART & THE RESPIRATORY & CIRCULATORY SYSTEMS

The muscle fibres within a given motor unit are all of one type (fast or slow fibres). However, a whole muscle is a mixture of different fibre types.