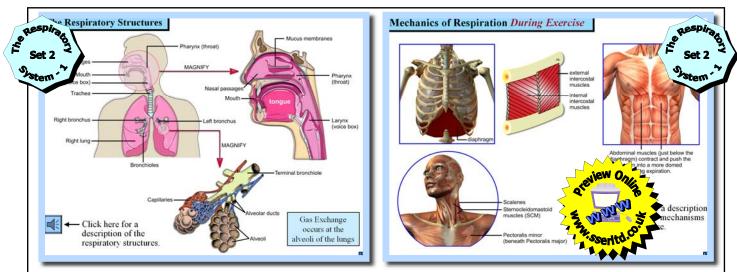

#### The Respiratory System - Part 2 - Notes

Slide 6

Note templates are provided for every slide - 3 slides per page. These are perfect for a teacher's narration notes and lesson plans or for student notes. The notes are easily printed in full colour or b/w.