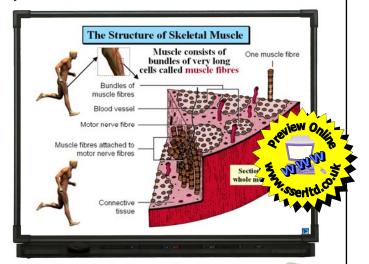

Y OF INFORMATION
- VISUALLY ENHANCES ANY 16+ EXAM COURSE IN PHYSICAL EDUCATION
- SUITABLE FOR A SINGLE COMPUTER, NETWORK, DIGITAL PROJECTOR OR VLE
- FOCUSES ON THOSE 'DIFFICULT' TOPICS RELATED TO HUMAN PHYSIOLOGY!

Students' interest and learning is enhanced when you use our outstanding sets of PowerPoint presentations for P.E./Sports Studies A level or any other 16+ P.E. course. These two superb sets of presentations, enable you to use interactive whiteboards, standalone or networked PCs, to enhance teaching and learning in a variety of ways.

The presentations feature animation, voice narration videos and interactive elements which engage students in this demanding section of the core theory content. The presentations average 25 slides each and feature high quality diagrams throughout.



Note templates are also included and are ideal for teacher narration notes, lesson plans and student notes. Each note template contains screenshots of three adjacent slides and room for ample notes to be made - see page 3 for further details.



**Set 1** (11 presentations) focuses on movement (featuring superb animations) and the structure and function of muscles and joints.

**Set 2** (8 presentations) focuses on the respiratory and cardiovascular systems and will enable you to focus students attention and to deliver these topics with ease and clarity.



## **SET 1**11 PRESENTATIONS & NOTES

# MOVEMENT PLUS THE STRUCTURE & FUNCTION OF MUSCLES & JOINTS



### SET 2 8 PRESENTATIONS & NOTES

## FOCUSING ON THE HEART & THE RESPIRATORY & CIRCULATORY SYSTEMS



The muscle fibres within a gi