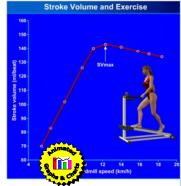

#### Stroke Volume Response To Exercise

olume (SV) initially s linearly as exercise ncreases. or relationship only to 40-60% of m exercise intensity. nd this point, SV values au and then fall as exercise plateau and then fall as exercise intensity (and hence heart rate) increase. Maximum stroke volumes are

- reached during sub-maximal exercise (40-60%).
- Stroke volume increases from 70 ml per beat at rest to maximal values of around 120-140 ml per beat during exercise.
- The reserve end systolic volume (ESV) is utilised during exercise to allow stroke volume and cardiac output to increase