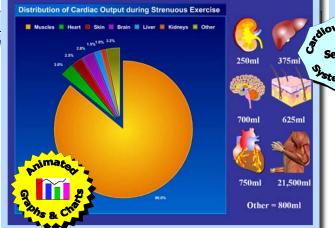

## FOCUSING ON THE HEART & THE RESPIRATORY & CIRCULATORY SYSTEMS

The muscle fibres within a given motor unit are all of one type (fast or slow fibres). However, a whole muscle is a mixture of different fibre types.