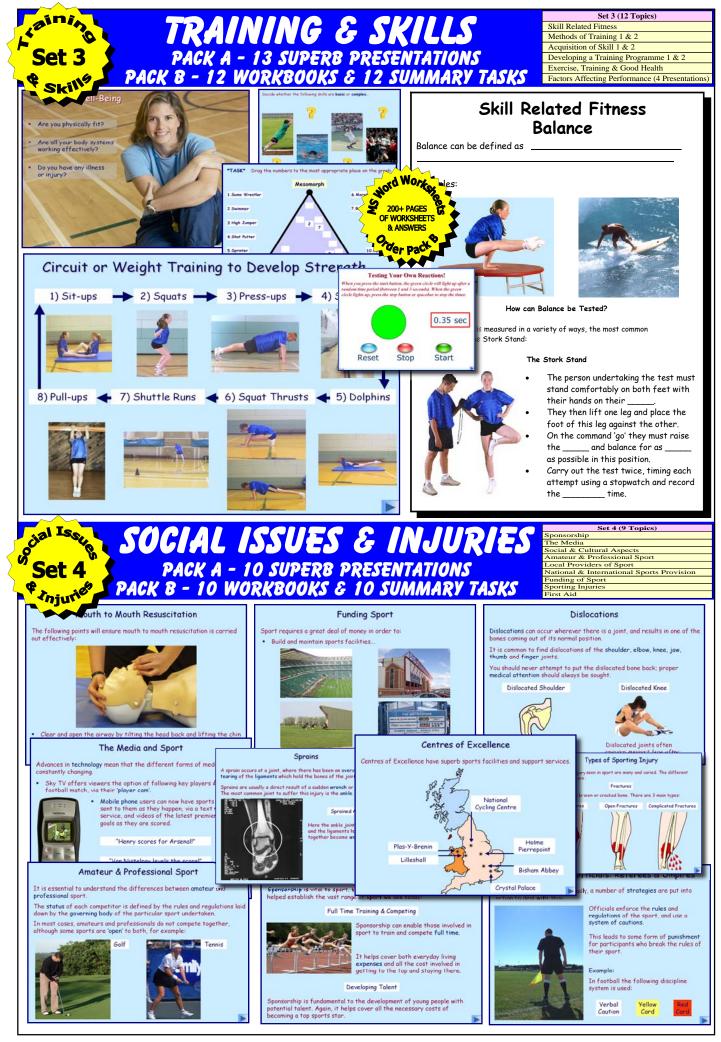

**Pack A - Core Theory Presentations** feature animated, interactive presentations which cover core teaching content. The

presentations average 25 slides each and feature quality photos, animations, and interactive

Responding to a Single Stim

**Pack B - Worksheets** (workbooks and summary sheets) support the theory covered in Pack A - they can be used independently of the presentations. Answers are provided - all masters are MS Word files. **Pack C - Interactive Revision Presentations** engage students and reinforce learning through a variety of exercises such as Drag & Drop, Animations, Quizzes and Wordsearches - see separate advert.