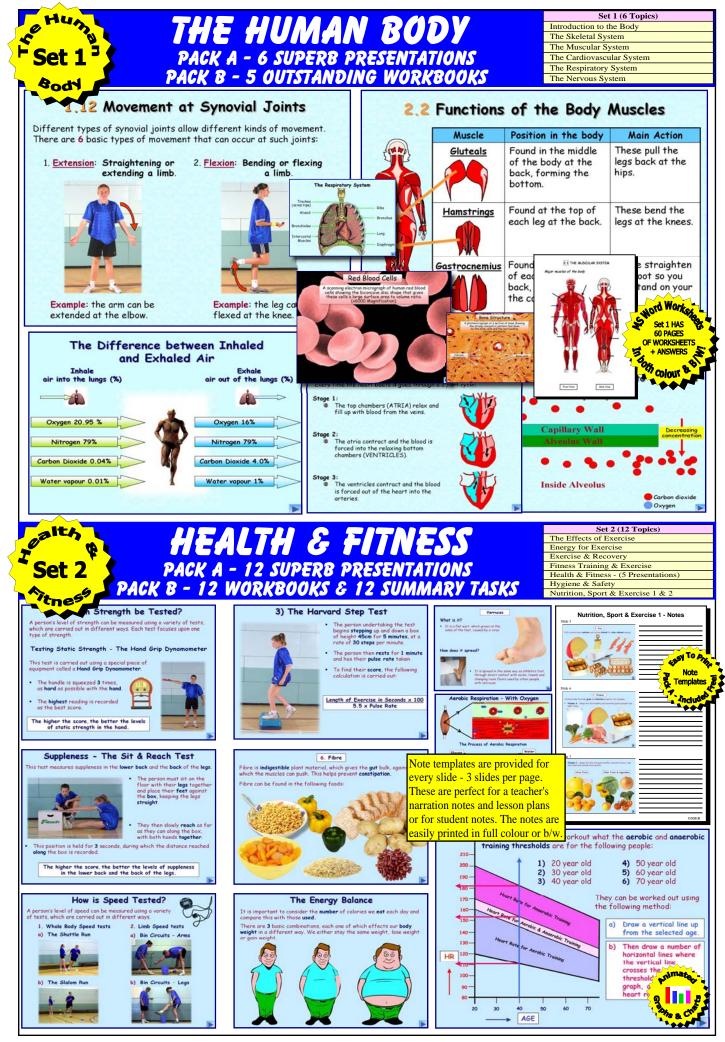

**Pack A - Core Theory Presentations** feature animated, interactive presentations which cover core teaching content. The

presentations average 25 slides each and feature quality photos, animations, and interactive

Responding to a Single Stim

**Pack B - Worksheets** (workbooks and summary sheets) support the theory covered in Pack A - they can be used independently of the presentations. Answers are provided - all masters are MS Word files. **Pack C - Interactive Revision Presentations** engage students and reinforce learning through a variety of exercises such as Drag & Drop, Animations, Quizzes and Wordsearches - see separate advert.