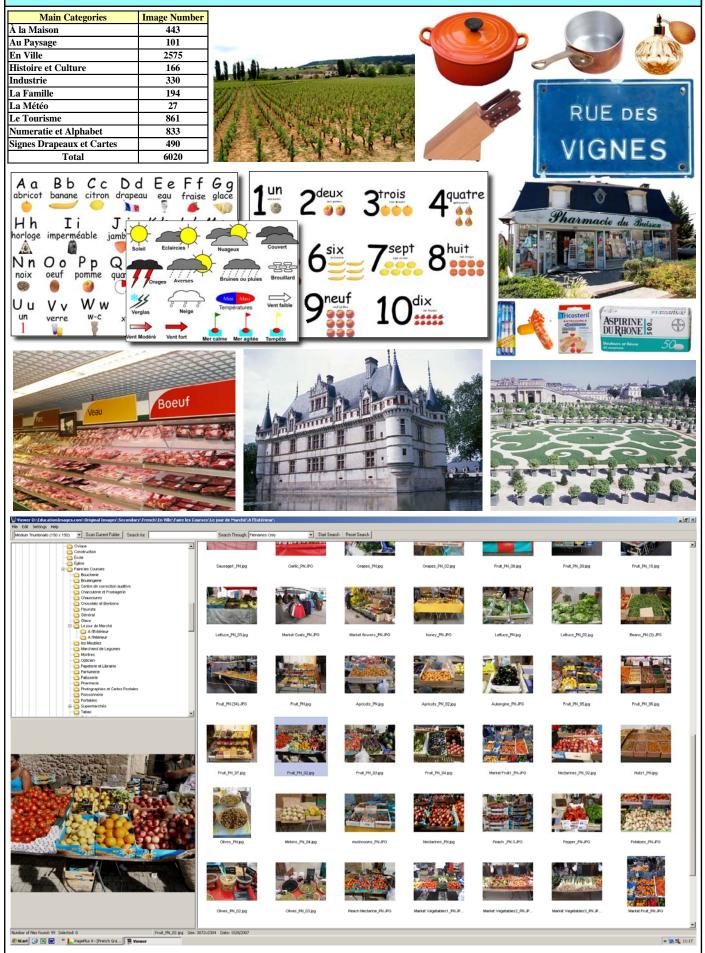

## 10 MAIN CATEGORIES FROM TOWN TO COUNTRY - DIVIDED INTO 154 FOLDERS FOR EASY LOCATION OF IMAGES.