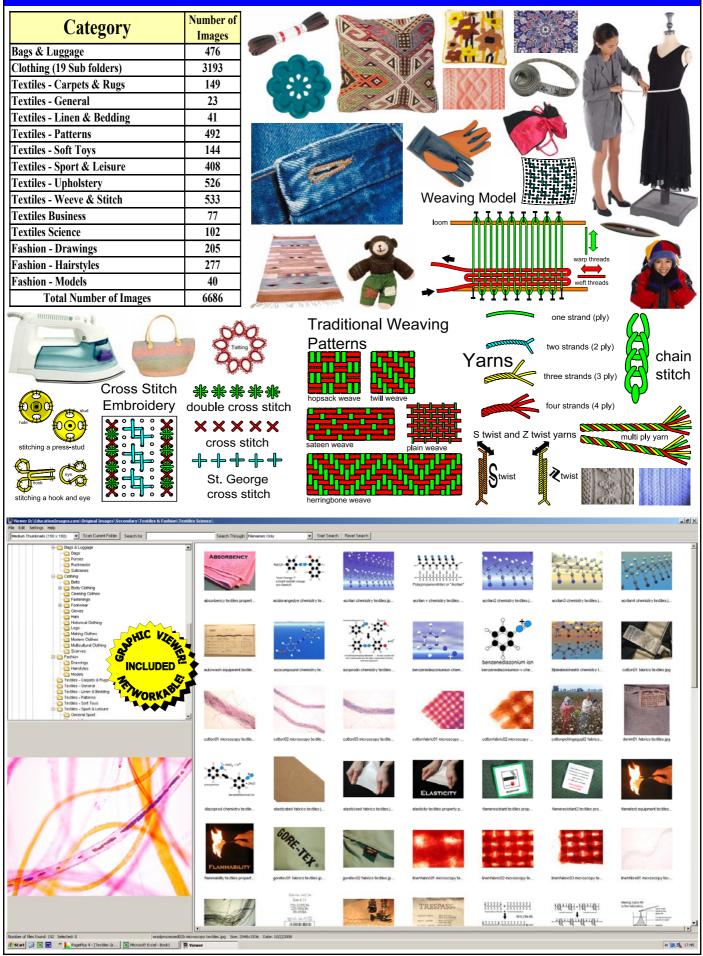

This superb collection of over 6,600 quality graphics is now available for standalone or network installation. An optional online subscription facilitates access to the images for both students and staff (at school and at home) and gives immediate access to new images. It is now easy to produce or enhance lesson/revision notes, projects, posters, presentations, worksheets, web pages, etc. The integral graphic viewer allows you to easily view the images and then simply copy and paste your selection into any other application. Textiles & Fashion Graphics is just one of over 30 unique sets of images in the SSER educational graphics library - to see the full subject range visit www.EducationImages.com.

## FEATURES 15 MAIN CATEGORIES & 31 SUB CATEGORIES - INCLUDING NEARLY EVERY ITEM OF CLOTHING YOU CAN IMAGINE - ITS ALL HERE!

All goods are subject to VAT @ 17.5%

Post & Packaging is free.

FEATURES AN INCREDIBLE IMAGE LIBRARY OF DIFFERENT CLOTHES FROM AROUND THE WORLD AND DIFFERENT HISTORICAL PERIODS.