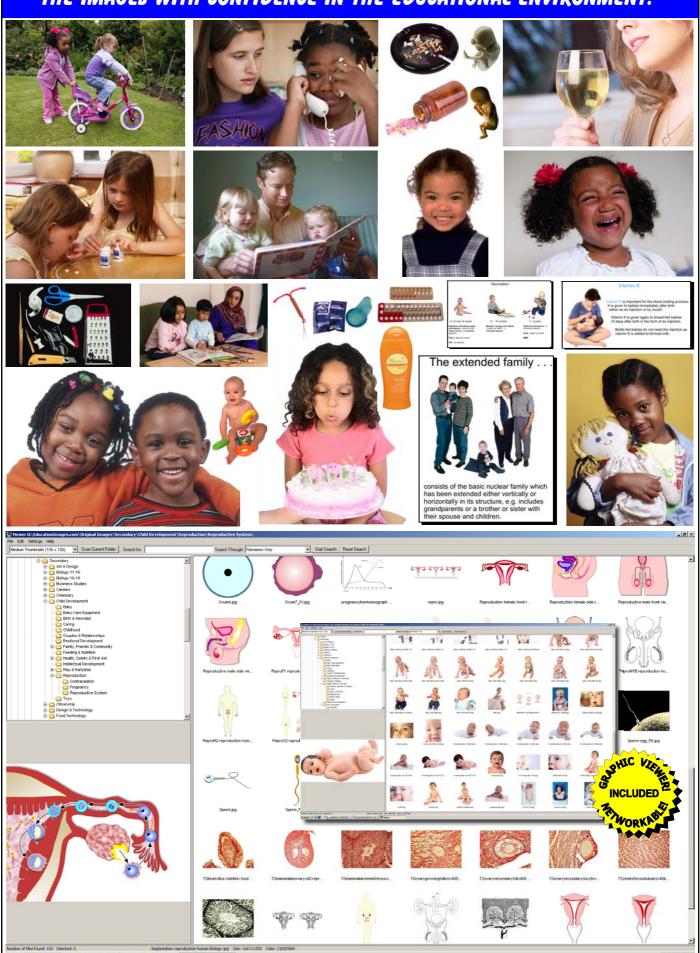

## CHILD DEVELOPMENT GRAPHICS

- OVER 4,300 HIGH QUALITY IMAGES
- AVAILABLE ON DVD OR ONLINE
- ACCESS IMAGES AT SCHOOL OR AT HOME!
- SIMPLY COPY AND PASTE TO USE AN IMAGE

This superb collection of over 4,300 quality graphics is now available for standalone or network installation. An optional online subscription facilitates access to the images for both students and staff (at school and at home) and gives immediate access to new images. It is now easy to produce or enhance lesson/revision notes, projects, posters, presentations, worksheets, web pages, etc. The integral graphic viewer allows you to easily view the images and then simply copy and paste your selection into any other application. Child Development Graphics is just one of over 30 unique sets of images in the SSER educational graphics library - to see the full subject range visit www.EducationImages.com.

## 14 MAIN CATEGORIES AND 15 FURTHER SUB CATEGORIES PROVIDE DETAILED COVERAGE FOR TOPICS SUCH AS PREGNANCY, IMMUNITY, MEDICAL CARE, ETC.

The Child Development Graphics DVD is supplied with a fully featured Graphic Viewer. View all the graphics in this outstanding collection by category or select images by searching using keywords. Selected images can then be copied via the clipboard into MS Word, Publisher, PowerPoint or any Windows program. The Graphic Viewer has the facility to add annotations within rollover hotspots to any image - this is particularly useful when you project the image or view it through an interactive whiteboard. SSER are leaders in the field of educational graphics and we provide you with detailed instructions, advice and telephone support.