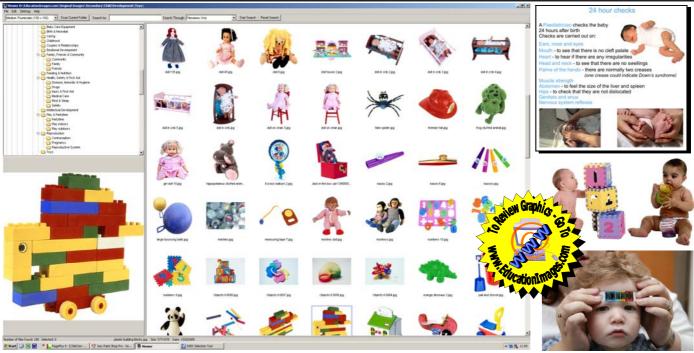

## CHILD DEVELOPMENT GRAPHICS

- OVER 4,300 HIGH QUALITY IMAGES
- AVAILABLE ON DVD OR ONLINE
- ACCESS IMAGES AT SCHOOL OR AT HOME!
- SIMPLY COPY AND PASTE TO USE AN IMAGE

This superb collection of over 4,300 quality graphics is now available for standalone or network installation. An optional online subscription facilitates access to the images for both students and staff (at school and at home) and gives immediate access to new images. It is now easy to produce or enhance lesson/revision notes, projects, posters, presentations, worksheets, web pages, etc. The integral graphic viewer allows you to easily view the images and then simply copy and paste your selection into any other application. Child Development Graphics is just one of over 30 unique sets of images in the SSER educational graphics library - to see the full subject range visit www.EducationImages.com.

## 14 MAIN CATEGORIES AND 15 FURTHER SUB CATEGORIES PROVIDE DETAILED COVERAGE FOR TOPICS SUCH AS PREGNANCY, IMMUNITY, MEDICAL CARE, ETC.

The Child Development Graphics DVD is supplied with a fully featured Graphic Viewer. View all the graphics in this outstanding collection by category or select images by searching using keywords. Selected images can then be copied via the clipboard into MS Word, Publisher, PowerPoint or any Windows program. The Graphic Viewer has the facility to add annotations within rollover hotspots to any image - this is particularly useful when you project the image or view it through an interactive whiteboard. SSER are leaders in the field of educational graphics and we provide you with detailed instructions, advice and telephone support.