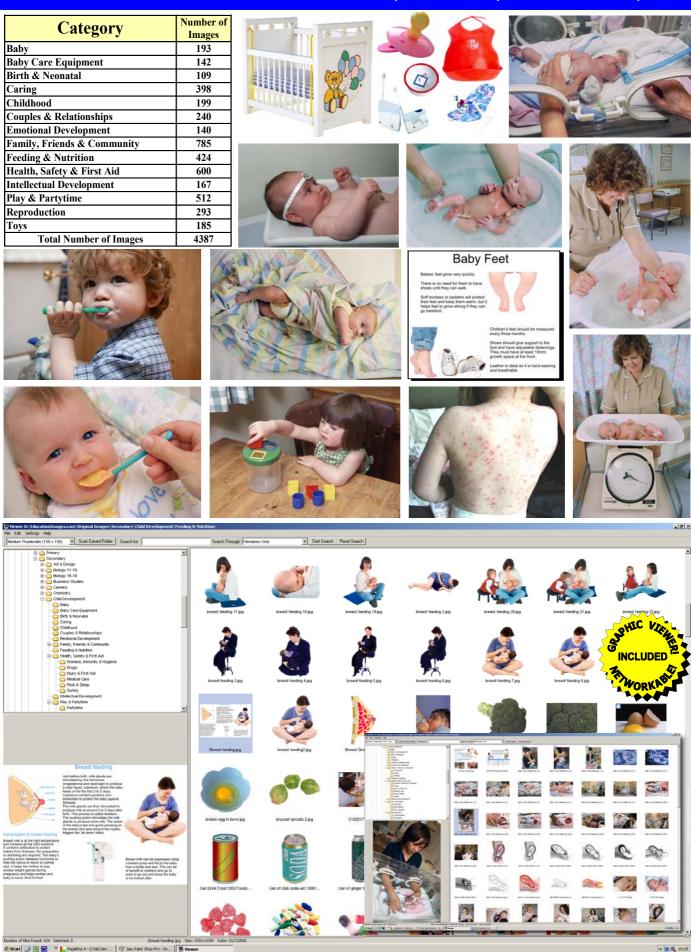

## CHILD DEVELOPMENT GRAPHICS

- OVER 4,300 HIGH QUALITY IMAGES
- AVAILABLE ON DVD OR ONLINE
- ACCESS IMAGES AT SCHOOL OR AT HOME!
- SIMPLY COPY AND PASTE TO USE AN IMAGE

This superb collection of over 4,300 quality graphics is now available for standalone or network installation. An optional online subscription facilitates access to the images for both students and staff (at school and at home) and gives immediate access to new images. It is now easy to produce or enhance lesson/revision notes, projects, posters, presentations, worksheets, web pages, etc. The integral graphic viewer allows you to easily view the images and then simply copy and paste your selection into any other application. Child Development Graphics is just one of over 30 unique sets of images in the SSER educational graphics library - to see the full subject range visit www.EducationImages.com.

## 14 MAIN CATEGORIES AND 15 FURTHER SUB CATEGORIES PROVIDE DETAILED COVERAGE FOR TOPICS SUCH AS PREGNANCY, IMMUNITY, MEDICAL CARE, ETC.

The Child Development Graphics DVD is supplied with a fully featured Graphic Viewer. View all the graphics in this outstanding collection by category or select images by searching using keywords. Selected images can then be copied via the clipboard into MS Word, Publisher, PowerPoint or any Windows program. The Graphic Viewer has the facility to add annotations within rollover hotspots to any image - this is particularly useful when you project the image or view it through an interactive whiteboard. SSER are leaders in the field of educational graphics and we provide you with detailed instructions, advice and telephone support.