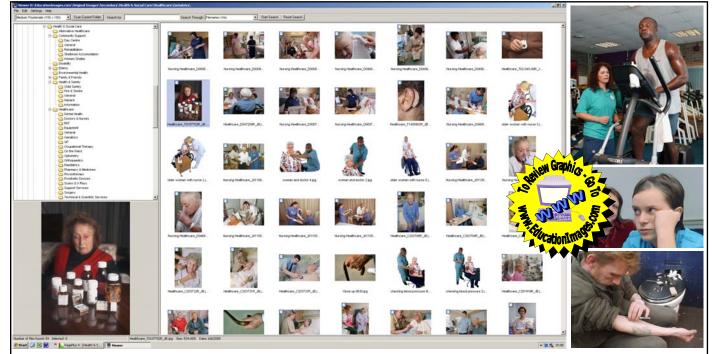

## FEATURING ELEVEN MAIN CATEGORIES AND DOZENS OF SUB-CATEGORIES TO FACILITATE EASE OF USE.

|                                                                                                                                                                                                                                                                                                                                                                                                                                                                                                                                                                                                                                                                                                                                                                                                                                                                                                                                                                                                                                                                                                                                                                                                                                                                                                                                                                                                                                                                                                                                                                                                                                                                                                                                                                                                                                                                                                                                                                                                                                                                                                                               |                                      | <b>1</b>                                  |                            |                           | -                                                                                          |                          |                                                  |
|-------------------------------------------------------------------------------------------------------------------------------------------------------------------------------------------------------------------------------------------------------------------------------------------------------------------------------------------------------------------------------------------------------------------------------------------------------------------------------------------------------------------------------------------------------------------------------------------------------------------------------------------------------------------------------------------------------------------------------------------------------------------------------------------------------------------------------------------------------------------------------------------------------------------------------------------------------------------------------------------------------------------------------------------------------------------------------------------------------------------------------------------------------------------------------------------------------------------------------------------------------------------------------------------------------------------------------------------------------------------------------------------------------------------------------------------------------------------------------------------------------------------------------------------------------------------------------------------------------------------------------------------------------------------------------------------------------------------------------------------------------------------------------------------------------------------------------------------------------------------------------------------------------------------------------------------------------------------------------------------------------------------------------------------------------------------------------------------------------------------------------|--------------------------------------|-------------------------------------------|----------------------------|---------------------------|--------------------------------------------------------------------------------------------|--------------------------|--------------------------------------------------|
| Category                                                                                                                                                                                                                                                                                                                                                                                                                                                                                                                                                                                                                                                                                                                                                                                                                                                                                                                                                                                                                                                                                                                                                                                                                                                                                                                                                                                                                                                                                                                                                                                                                                                                                                                                                                                                                                                                                                                                                                                                                                                                                                                      | Set 1                                |                                           |                            |                           | -                                                                                          |                          |                                                  |
| Alternative Healthcare                                                                                                                                                                                                                                                                                                                                                                                                                                                                                                                                                                                                                                                                                                                                                                                                                                                                                                                                                                                                                                                                                                                                                                                                                                                                                                                                                                                                                                                                                                                                                                                                                                                                                                                                                                                                                                                                                                                                                                                                                                                                                                        | 182                                  |                                           |                            | 10 3                      | 17/2                                                                                       | Ser                      |                                                  |
| Community Support                                                                                                                                                                                                                                                                                                                                                                                                                                                                                                                                                                                                                                                                                                                                                                                                                                                                                                                                                                                                                                                                                                                                                                                                                                                                                                                                                                                                                                                                                                                                                                                                                                                                                                                                                                                                                                                                                                                                                                                                                                                                                                             | 345                                  | 9                                         |                            | T K                       | -                                                                                          | 1                        | LOF /                                            |
| Disability                                                                                                                                                                                                                                                                                                                                                                                                                                                                                                                                                                                                                                                                                                                                                                                                                                                                                                                                                                                                                                                                                                                                                                                                                                                                                                                                                                                                                                                                                                                                                                                                                                                                                                                                                                                                                                                                                                                                                                                                                                                                                                                    | 546                                  |                                           |                            | all a                     |                                                                                            |                          |                                                  |
| Elderly                                                                                                                                                                                                                                                                                                                                                                                                                                                                                                                                                                                                                                                                                                                                                                                                                                                                                                                                                                                                                                                                                                                                                                                                                                                                                                                                                                                                                                                                                                                                                                                                                                                                                                                                                                                                                                                                                                                                                                                                                                                                                                                       | 461                                  | Mast.                                     |                            |                           |                                                                                            |                          |                                                  |
| Environmental Health                                                                                                                                                                                                                                                                                                                                                                                                                                                                                                                                                                                                                                                                                                                                                                                                                                                                                                                                                                                                                                                                                                                                                                                                                                                                                                                                                                                                                                                                                                                                                                                                                                                                                                                                                                                                                                                                                                                                                                                                                                                                                                          | 162                                  | Li Wall                                   |                            |                           |                                                                                            |                          |                                                  |
| Family & Friends                                                                                                                                                                                                                                                                                                                                                                                                                                                                                                                                                                                                                                                                                                                                                                                                                                                                                                                                                                                                                                                                                                                                                                                                                                                                                                                                                                                                                                                                                                                                                                                                                                                                                                                                                                                                                                                                                                                                                                                                                                                                                                              | 582                                  |                                           |                            |                           |                                                                                            |                          |                                                  |
| Health & Safety                                                                                                                                                                                                                                                                                                                                                                                                                                                                                                                                                                                                                                                                                                                                                                                                                                                                                                                                                                                                                                                                                                                                                                                                                                                                                                                                                                                                                                                                                                                                                                                                                                                                                                                                                                                                                                                                                                                                                                                                                                                                                                               | 486                                  | AVAN                                      |                            | 3                         |                                                                                            |                          |                                                  |
| Healthcare                                                                                                                                                                                                                                                                                                                                                                                                                                                                                                                                                                                                                                                                                                                                                                                                                                                                                                                                                                                                                                                                                                                                                                                                                                                                                                                                                                                                                                                                                                                                                                                                                                                                                                                                                                                                                                                                                                                                                                                                                                                                                                                    | 2367                                 |                                           |                            |                           | CO-H                                                                                       | 5 2                      | 5                                                |
| Human Physiology                                                                                                                                                                                                                                                                                                                                                                                                                                                                                                                                                                                                                                                                                                                                                                                                                                                                                                                                                                                                                                                                                                                                                                                                                                                                                                                                                                                                                                                                                                                                                                                                                                                                                                                                                                                                                                                                                                                                                                                                                                                                                                              | 1588                                 | 1. 1. 1. 1. 1. 1. 1. 1. 1. 1. 1. 1. 1. 1  | Mob                        | ile Phones<br>ohibited    |                                                                                            |                          |                                                  |
| Personal Development & Relationships                                                                                                                                                                                                                                                                                                                                                                                                                                                                                                                                                                                                                                                                                                                                                                                                                                                                                                                                                                                                                                                                                                                                                                                                                                                                                                                                                                                                                                                                                                                                                                                                                                                                                                                                                                                                                                                                                                                                                                                                                                                                                          | 267                                  |                                           |                            |                           |                                                                                            |                          |                                                  |
| Wellbeing                                                                                                                                                                                                                                                                                                                                                                                                                                                                                                                                                                                                                                                                                                                                                                                                                                                                                                                                                                                                                                                                                                                                                                                                                                                                                                                                                                                                                                                                                                                                                                                                                                                                                                                                                                                                                                                                                                                                                                                                                                                                                                                     | 985                                  |                                           |                            |                           | _                                                                                          | Nutrient                 | triangle                                         |
| Total Number of Images                                                                                                                                                                                                                                                                                                                                                                                                                                                                                                                                                                                                                                                                                                                                                                                                                                                                                                                                                                                                                                                                                                                                                                                                                                                                                                                                                                                                                                                                                                                                                                                                                                                                                                                                                                                                                                                                                                                                                                                                                                                                                                        | 7971                                 |                                           |                            | 21                        | Sugar<br>Marroarine                                                                        | Z                        | Eat least                                        |
|                                                                                                                                                                                                                                                                                                                                                                                                                                                                                                                                                                                                                                                                                                                                                                                                                                                                                                                                                                                                                                                                                                                                                                                                                                                                                                                                                                                                                                                                                                                                                                                                                                                                                                                                                                                                                                                                                                                                                                                                                                                                                                                               | scapula                              | Social support provide<br>bay Care Centry | d by a                     | Ution<br>FLOOR!           | Marganie<br>Ok<br>Buter<br>Mak<br>Mak<br>Mak<br>Mak<br>Polity<br>Polity<br>Polity<br>Bread |                          | Eat moderately                                   |
|                                                                                                                                                                                                                                                                                                                                                                                                                                                                                                                                                                                                                                                                                                                                                                                                                                                                                                                                                                                                                                                                                                                                                                                                                                                                                                                                                                                                                                                                                                                                                                                                                                                                                                                                                                                                                                                                                                                                                                                                                                                                                                                               | biceps muscle     humerus     radius | Pross advice                              | Good team<br>member        |                           | Good<br>municator<br>Self-actualis                                                         |                          | eds<br>ing potential)<br>spect and Self-respect) |
|                                                                                                                                                                                                                                                                                                                                                                                                                                                                                                                                                                                                                                                                                                                                                                                                                                                                                                                                                                                                                                                                                                                                                                                                                                                                                                                                                                                                                                                                                                                                                                                                                                                                                                                                                                                                                                                                                                                                                                                                                                                                                                                               | muscle shortens<br>and "contracts"   | Day Care<br>Centre                        |                            |                           | Social needs                                                                               |                          | (Love and affection)                             |
|                                                                                                                                                                                                                                                                                                                                                                                                                                                                                                                                                                                                                                                                                                                                                                                                                                                                                                                                                                                                                                                                                                                                                                                                                                                                                                                                                                                                                                                                                                                                                                                                                                                                                                                                                                                                                                                                                                                                                                                                                                                                                                                               | radius is pulled<br>upwards          | riendship                                 | Games and<br>entertainment | Se                        | ecurity needs                                                                              |                          | (Safety and stability)                           |
|                                                                                                                                                                                                                                                                                                                                                                                                                                                                                                                                                                                                                                                                                                                                                                                                                                                                                                                                                                                                                                                                                                                                                                                                                                                                                                                                                                                                                                                                                                                                                                                                                                                                                                                                                                                                                                                                                                                                                                                                                                                                                                                               |                                      | Conversation                              |                            | Physiologic               | cal needs                                                                                  |                          | (Food, warmth)                                   |
| 🖉 Viewer D\[EducationImages.com\Original Images\Secondary\)Health & Social Care\/                                                                                                                                                                                                                                                                                                                                                                                                                                                                                                                                                                                                                                                                                                                                                                                                                                                                                                                                                                                                                                                                                                                                                                                                                                                                                                                                                                                                                                                                                                                                                                                                                                                                                                                                                                                                                                                                                                                                                                                                                                             | Alternative Healthcare\              |                                           | _                          |                           |                                                                                            |                          | ×                                                |
| File Edit Settings Help Medium Thumbnalis (150 x 150)  Scan Dutrent Folder Search for                                                                                                                                                                                                                                                                                                                                                                                                                                                                                                                                                                                                                                                                                                                                                                                                                                                                                                                                                                                                                                                                                                                                                                                                                                                                                                                                                                                                                                                                                                                                                                                                                                                                                                                                                                                                                                                                                                                                                                                                                                         | Search Through: File                 | norries Only Start Search                 | Reset Search               |                           |                                                                                            |                          |                                                  |
| Commands Support     Commands Support     Commands Support     Commands Support     Commands Support     Commands Support     Commands     Comm     | Aternative Healthcare_D02            | Aternative Heatricare_D02                 | Atemative HeatPrane_DO2    | Aternative Healthcare_502 | Aternative Heathcare_DO2                                                                   | Aternative Heathcare_D02 | Atendive Heathcare_502                           |
| 0) C reatly of Friends 0) Peter 5 Starty 0) Peter 5 Starty 0) Peter 5 Starty 0) Peter 1 Peter 1 0) Peter 1 Peter 0) Peter 1 0) Pete | Atemative Heathcare_Doz.             | Aternative Heathcare, 502                 | Atemative Heathcare_DO2    | Atensive Heathcare_002    | Atemative Heathcare_D02                                                                    | Aternative Heathcare_Do2 | Atemative Healthcare_DO2                         |
| On the Vield     Other Vi     | Attentive Heatingues_002             | Atternative Heathingues _002              | Atemativa Hostingare_001.  | Attensive Heathcare, 502  | Atensive Healthcare_002                                                                    | Atensive Heathcare _002  | Aternative HeatDrover_202                        |
| Coulding Coulding                                                                                                                                                                                                                                                                                                                                                                                                                                                                                                                                                                                                                                                                                                                                                                                                                                                                                                                                                                                                                                                                                                                                                                                                                                                                                                                                                                                                                                                                                                                                                                                                                                                                                                                                                                                                                                                                                                                                                                                                                                                                                                             | sciparcher fi2.jpg                   | ecipuncture 6.jpg                         | ecupundure in ear 2 jug    | acquirature in ear 4,gg   | acquestere in ear 3 jag                                                                    | ecupanchare 5 jag        | acquedate 14 jag                                 |
|                                                                                                                                                                                                                                                                                                                                                                                                                                                                                                                                                                                                                                                                                                                                                                                                                                                                                                                                                                                                                                                                                                                                                                                                                                                                                                                                                                                                                                                                                                                                                                                                                                                                                                                                                                                                                                                                                                                                                                                                                                                                                                                               | ecounture 11 and                     | ocepundure 2.bp                           | ecupundure 4 jag           | ecuvicture 3.pg           | Atemative Heathcare, 502                                                                   | Atemative Heatricare_502 | Atensity Heatings .                              |
|                                                                                                                                                                                                                                                                                                                                                                                                                                                                                                                                                                                                                                                                                                                                                                                                                                                                                                                                                                                                                                                                                                                                                                                                                                                                                                                                                                                                                                                                                                                                                                                                                                                                                                                                                                                                                                                                                                                                                                                                                                                                                                                               |                                      |                                           |                            |                           |                                                                                            |                          |                                                  |
| Tueber of Heaford 100 Selected 0 Abreative Head                                                                                                                                                                                                                                                                                                                                                                                                                                                                                                                                                                                                                                                                                                                                                                                                                                                                                                                                                                                                                                                                                                                                                                                                                                                                                                                                                                                                                                                                                                                                                                                                                                                                                                                                                                                                                                                                                                                                                                                                                                                                               |                                      | Dee: 64/2015                              |                            | 3                         | 6                                                                                          | e                        |                                                  |

## PRESENTING THOUSANDS OF SUPERB IMAGES FROM THE UK'S LEADING HEALTH & SOCIAL CARE PHOTO LIBRARY.

The Health & Social Care Graphics DVD is supplied with a fully featured Graphic Viewer. View all the graphics by category or select images by searching using keywords. Selected images can then be copied via the clipboard into MS Word, Publisher, PowerPoint or any Windows program. The Graphic Viewer has the facility to add annotations within rollover hotspots to any image - this is particularly useful when you project the image or view it through an interactive whiteboard. SSER are leaders in the field of educational graphics and we provide you with detailed instructions, advice and telephone support.