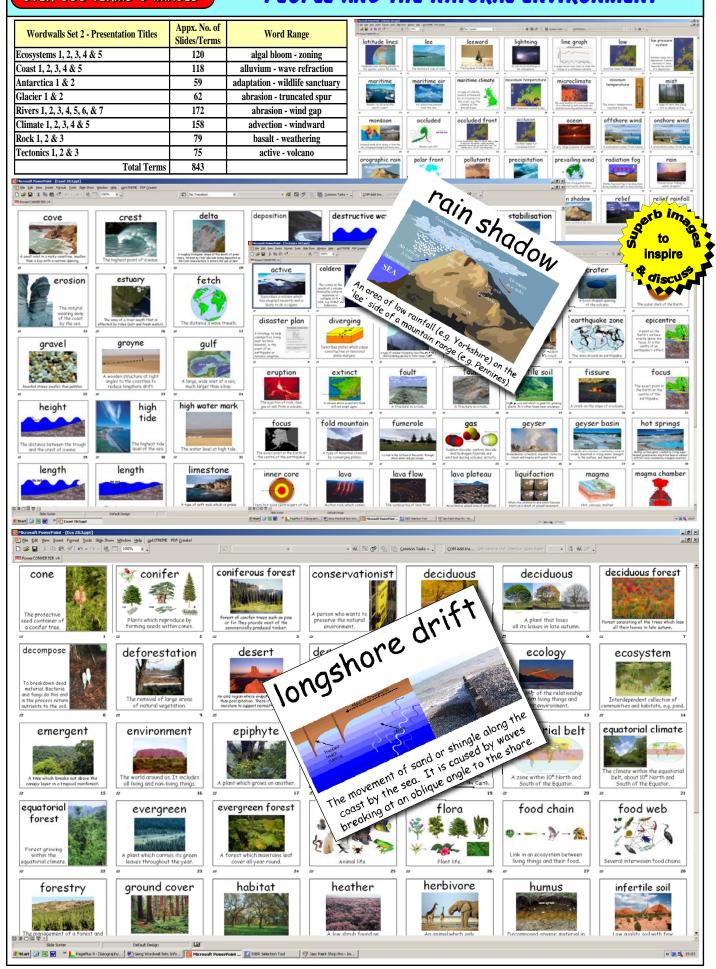

#### SET 2

OVER 800 TERMS & IMAGES

### 32 EDITABLE POWERPOINT PRESENTATIONS PEOPLE AND THE NATURAL ENVIRONMENT

Single user licence allows you to place the resource on one school PC and one home PC - you can print off the WordWalls for use in multiple rooms. The site licence extends the single user licence to an unlimited number of standalone or networked PCs on a single school site. The VLE licence is additional to the site licence and allows the students to access the resource online (at school or at home) from your own school VLE.