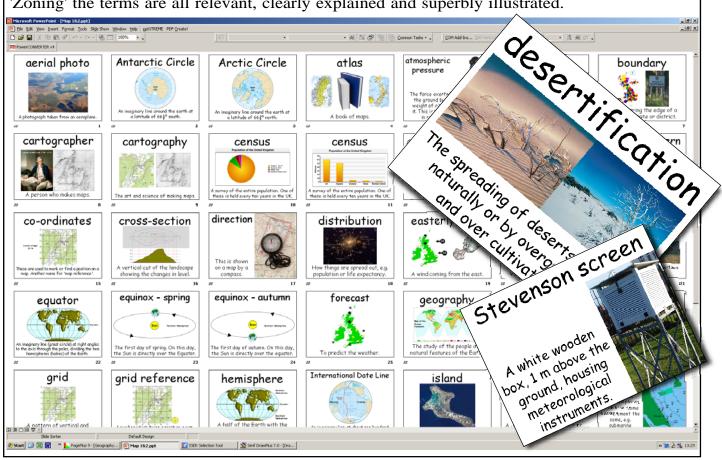

## GEOGRAPHY WORDWALLS

- OVER 1,300 TERMS & DEFINITIONS
- PRINT STRAIGHT FROM WITHIN POWERPOINT
- PRINT A SINGLE TERM OR ANY SELECTION
- PERSONALISE THE FULLY EDITABLE TEXT
- ENHANCES LITERACY AND UNDERSTANDING

The ejection of rock, lava, gas or ash from a volcano.

This truly innovative resource will enhance students' interest and learning when you present, print and display our outstanding PowerPoint presentations. The terminology used is suitable for all students of Geography - simply select the appropriate terms for the relevant age or ability range. The Wordwall presentations can be used on interactive whiteboards, standalone or networked PCs to enhance teaching and learning in a variety of ways. You can present the terms and definitions from within PowerPoint and print and display the slides within the classrooms for ongoing reference. The slides are staged so that the term appears first, then the image and finally the meaning - allowing careful narration and class discussion. From 'Agribusiness' to 'Zoning' the terms are all relevant, clearly explained and superbly illustrated.