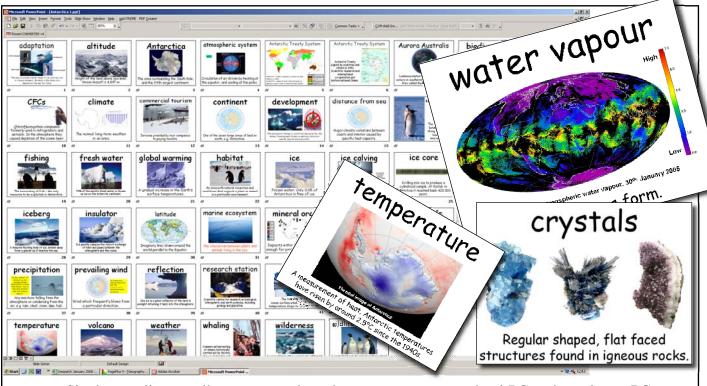

The ejection of rock, lava, gas or ash from a volcano.

This truly innovative resource will enhance students' interest and learning when you present, print and display our outstanding PowerPoint presentations. The terminology used is suitable for all students of Geography - simply select the appropriate terms for the relevant age or ability range. The Wordwall presentations can be used on interactive whiteboards, standalone or networked PCs to enhance teaching and learning in a variety of ways. You can present the terms and definitions from within PowerPoint and print and display the slides within the classrooms for ongoing reference. The slides are staged so that the term appears first, then the image and finally the meaning - allowing careful narration and class discussion. From 'Agribusiness' to 'Zoning' the terms are all relevant, clearly explained and superbly illustrated.